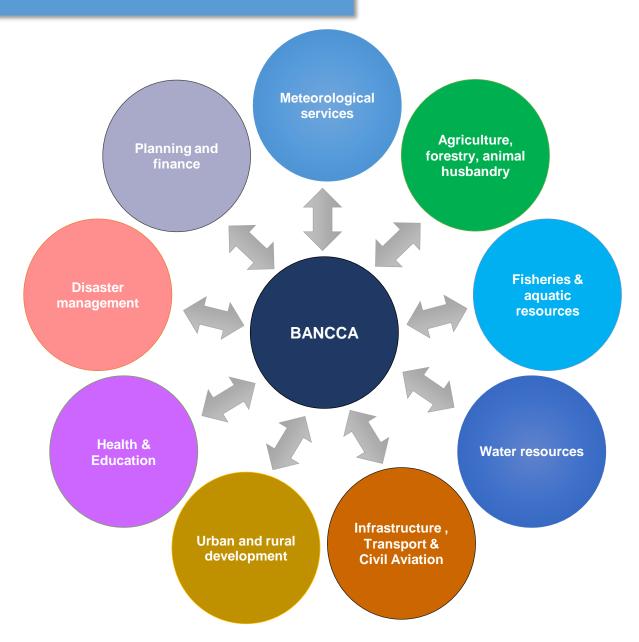

# The Center shall have the following functions:

- a) Support the development of Climate Risk Management including impact forecasting capabilities in climate-sensitive sectors to transform meteorological/climate data from BMD into user relevant information through sector specific decision-support systems (DSSs) and house it in user sector departments
- b) Support the operation and maintenance of DSS sub-systems in each of user sector departments
- c) Capacity building of weather forecast and climate services users for effective use of DSS and application in respective sectors

The Center shall have the following functions:

- a) Monitor and document climate applications in planning, decision-making, and in guiding investments, and provide technical guidance as may be needed
- b) Draft policy papers, based on evidence generated from d) above, to influence policy on climate-resilient development
- c) Share country experiences in climate applications to inspire and guide other countries in the RIMES region