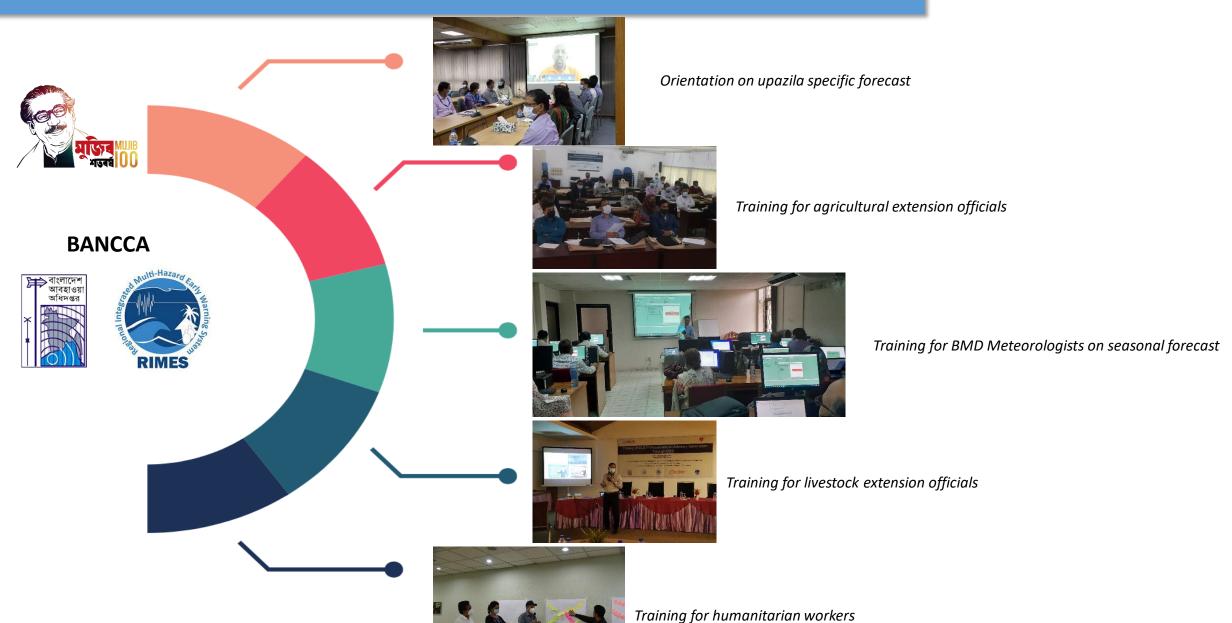

# **Bangladesh National Center for Climate Applications: Example Capacity Building Programs**