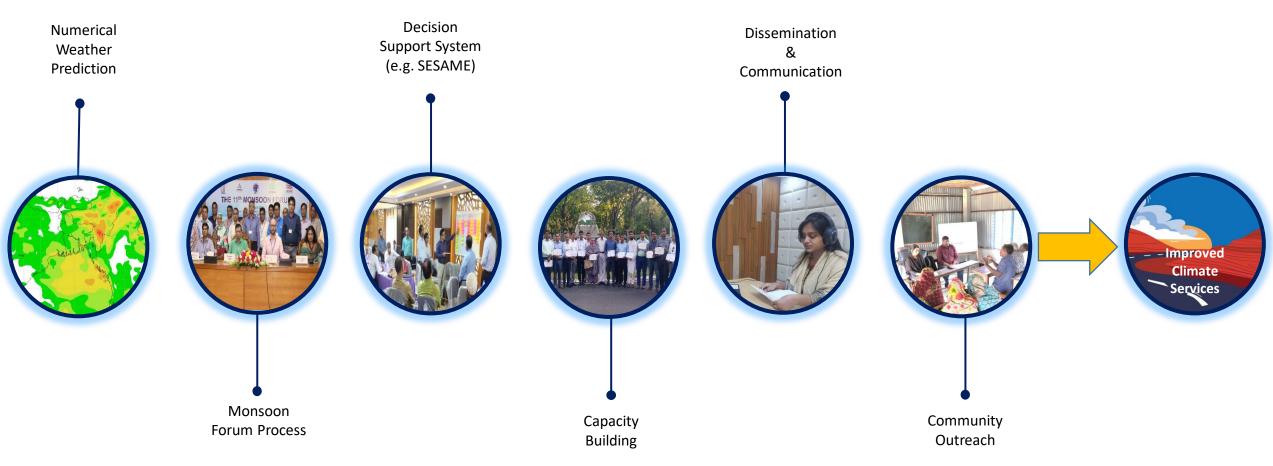

#### An Era of Collaboration: At A Glance

Started the modern-day numerical weather prediction in BMD Conducted 13 monsoon forums and recently started the winter forum that brought Working on several decision support systems including Agriculture & livestock sector Capacitated meteorologists and hydrologists through in situ and secondment trainings Piloted innovative dissemination and communication system including voice broadcast Risk assessment and community outreach for lorecast application