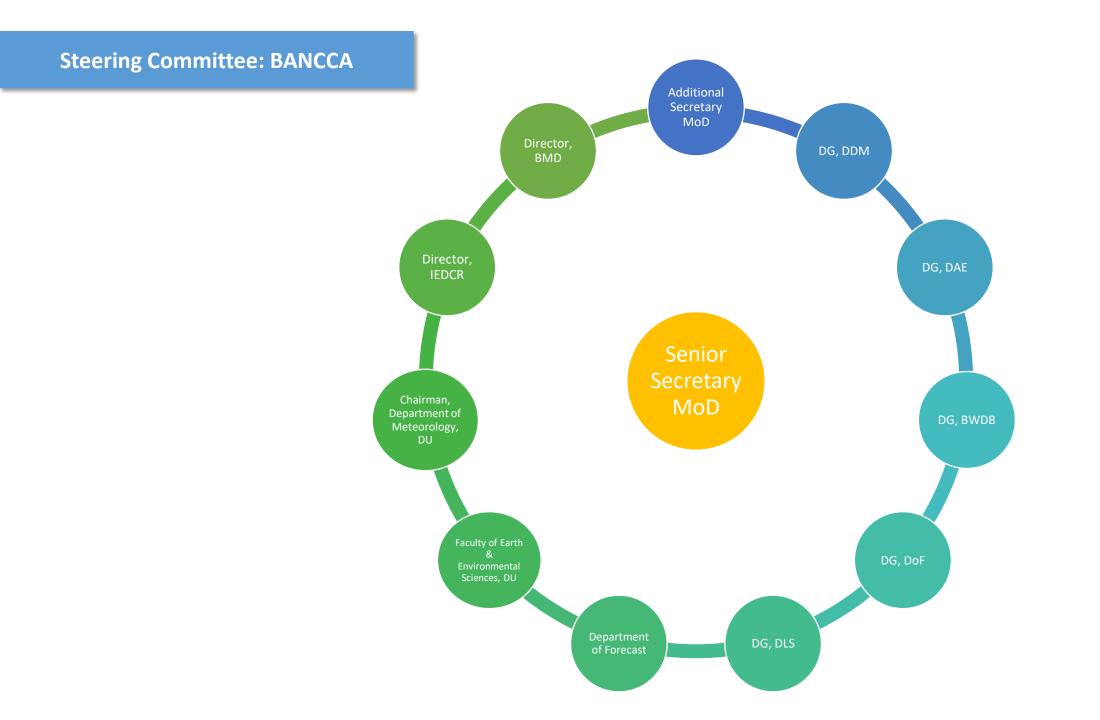

#### **BANCCA and RIMES**

- RIMES will provide technical and support for establishment of BANCCA at BMD.
- BMD and RIMES jointly collaborates with all stakeholders/departments/ministries/institutes
- BMD and RIMES will jointly develop projects and capacity building programs to extend climate services to the stakeholder departments
- BMD expects BANCCA to be a RIMES Regional Center
- BANCCA is expected to contribute in regional integrated development of weather and climate services